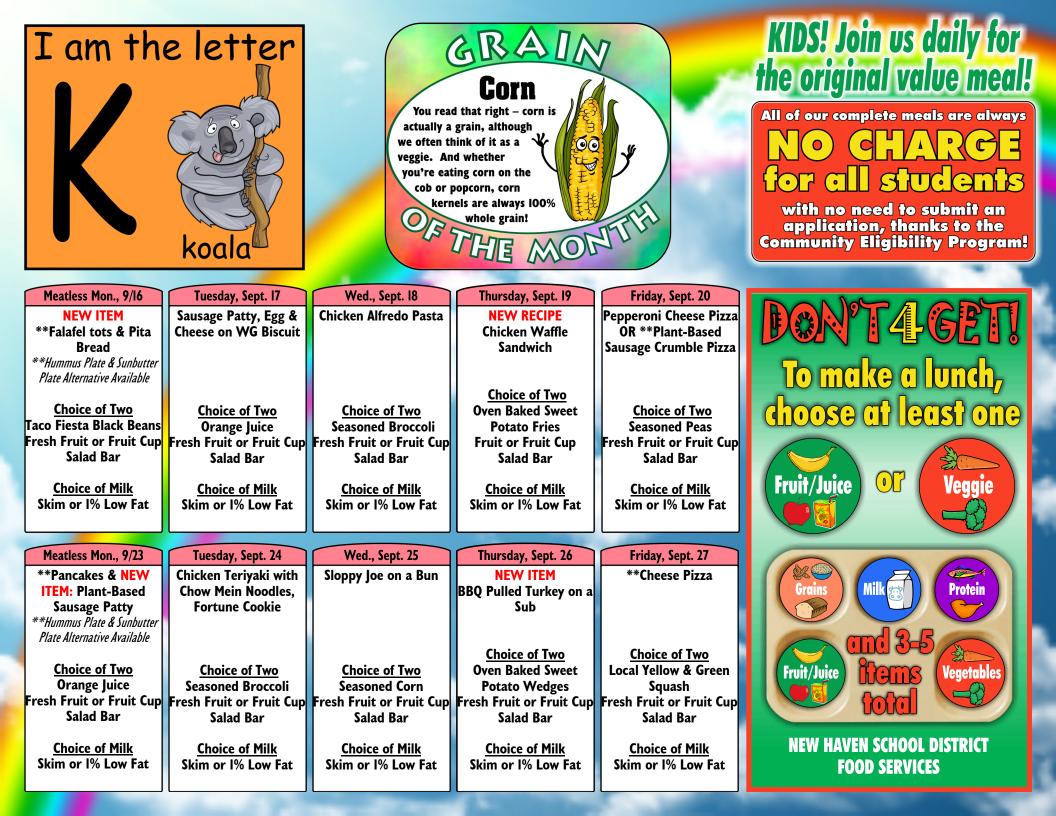

## PREK MENU FOR SEPT. 2019

New Haven **Public Schools** 

This institution is an equal opportunity provider. Menus are subject to change.

## Our Program is Peanut/Tree nut, Pork, and Shellfish free!

 $\Rightarrow$  All of our grain items are Whole Grain

 $\Rightarrow$  Items marked with (\*\*) are Vegetarian

Introducing our new Meatless Mondays! Every Monday will feature a vegetarian entrée. All vegetarian entrée's meet the same 2 oz Grain & 2 oz Meat/Meat alternate guidelines.

## *9/11/2001 We Remember*

ALE FRUITS AND VEGETABLES S. MOSTI Y WHOLE DAIRY

Learn more at www.CHOOSEMYPLATE.gov or http://kidshealth.org/kid/stay\_healthy/food/pyramid.html

BLE DAILY

| Meatless Mon., 9/9<br>**Mac & Cheese                                       | Tuesday, Sept. 10 | Wed., Sept. II<br>BBQ Beef Rib on a Bun                   | Thursday, Sept. 12<br>Chicken Fajitas, Tortilla           | Friday, Sept. 13<br>**Cheese Pizza                                                 | AVAILABLE DAIL                                                                                     |
|----------------------------------------------------------------------------|-------------------|-----------------------------------------------------------|-----------------------------------------------------------|------------------------------------------------------------------------------------|----------------------------------------------------------------------------------------------------|
| **Hummus Plate & Sunbutter<br>Plate Alternative Available<br>Choice of Two | NO<br>SCHOOL      | <u>Choice of Two</u><br>Oven Baked Sweet                  | Choice of Two                                             |                                                                                    | **Yogurt Plate<br>**Pretzel Plate (M-W)<br>**Salad Plate (TH-F)<br>** Hummus Plate                 |
| Seasoned Broccoli<br>Fresh Fruit or Fruit<br>Cup<br>Salad Bar              | JENOUL            | Potato Wedges<br>Fresh Fruit or Fruit<br>Cup<br>Salad Bar | Seasoned Corn<br>Fresh Fruit or Fruit<br>Cup<br>Salad Bar | <u>Choice of Two</u><br>Local Green Beans<br>Fresh Fruit or Fruit<br>Cup Salad Bar | Deli Sandwich<br>**Sunbutter and Jelly Sandwich<br>Daily Special Varies:<br>(i.e. **Tuna Sandwich, |
| <u>Choice of Milk</u><br>Skim or 1% Low Fat                                |                   | <u>Choice of Milk</u><br>Skim or 1% Low Fat               | <u>Choice of Milk</u><br>Skim or 1% Low Fat               | <u>Choice of Milk</u><br>Skim or I% Low Fat                                        | **Egg Salad Sandwich, etc.)                                                                        |